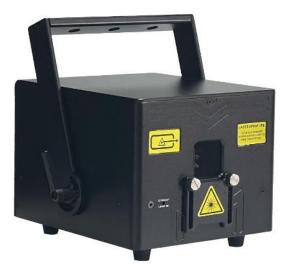

## STINGER CLUB RGB8,500 (3W and 6W available)

This Full-color, high powered, 8.5-watt laser projector is a great solution for small to medium-scale laser light shows and displays. Its compact lightweight size, low power consumption and powerful output have made it a perfect choice for mobile show applications as well as permanent installations! Improved optics, Digital driver for precise color control, scan fail safety switch, ILDA to RJ45 connection for daisy chaining, built in controller for input, playback, size, color and more.

What's New! One of the most compact laser systems in the industry for its power rating.

## Specifications

Light Source Red : 2000 mW @ 638nm Semiconductor diodes Green : 2000 mW @ 520nm Semiconductor diodes Blue : 4500 mW @ 445nm Semiconductor diodes Total Output @ Projector window: 8500mW Beam Diameter (Projector Window) : < 3\*6 mm Divergence (Full angle) : < 1.2 mrad (Full angle) Modulation : Analog 100KHZ Laser Class : Class IV Scanner Galvo : 40K @8° Scan Angle : 60° Max Thermal Control Cooling : TEC Peltier Elements Operation Temperature - minus 20°C to 40°C

## Interfaces & Controls

Control : ILDA, Auto, SD-Card, DMX in / Out Optional FB4 ready Safety : Key Switch, Scan-Fail-Safe Switch, Interlocks, E-Stop Scan Image Invert : Invert – X , Invert – Y Color adjustment : Intensity R, G, B (0-100%) Mains : Neutrik PowerCon® **Electric** Operating Voltage : AC 110V-240V 50-60Hz Power Consumption: 90W Max **Physical** L \* W \* H : 254mm \* 177mm \* 145mm Weight : 4.8Kg IP grade : IP54