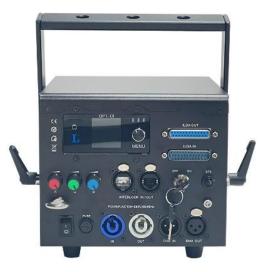

## Interfaces & Controls

Control : ILDA, Auto, SD-Card, DMX in / Out Optional FB4 ready Safety : Key Switch, Scan-Fail-Safe Switch, Interlocks, E-Stop Scan Image Invert : Invert – X , Invert – Y Color adjustment : Intensity R, G, B (0-100%) Mains : Neutrik PowerCon® **Electric** Operating Voltage : AC 110V-240V 50-60Hz Power Consumption: 90W Max **Physical** L \* W \* H : 254mm \* 177mm \* 145mm Weight : 4.8Kg IP grade : IP54